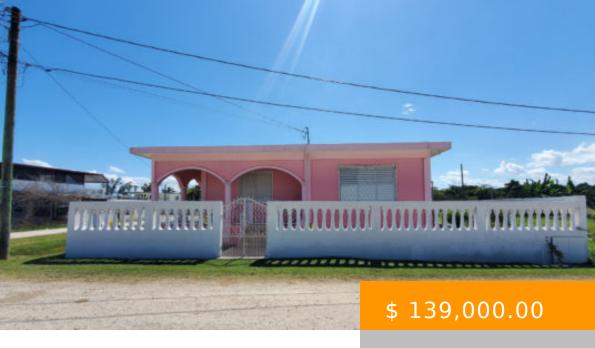

## **SOUTH END, COROZAL TOWN**

https://www.sclcrealty.com

This 1600 square feet Belizean Style Bungalow sits on a corner lot measuring 647.31 square yards. The bungalow is situated in the beautiful community of South End, Corozal Town, Corozal District. It is walking distance to the Corozal Bay waters and minutes away from the centre of Corozal Town. It consist of 3 bedrooms with...

## **BASIC FACTS**

Date added: 03/03/22 Bedrooms: 3

**Type:** Single Family **Status:** Active

**Bathrooms:** 2 **Area:** 1600 sq ft

**Lot size:** 5825.79 sq ft