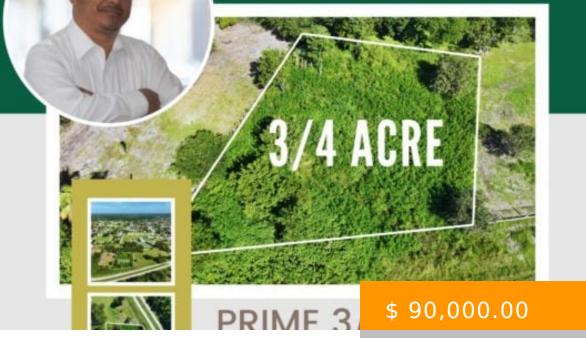

## SAN ANDRES ROAD, COROZAL TOWN

https://www.sclcrealty.com

Experience the epitome of convenience and opportunity with this prime 3/4 acre lot nestled along the prestigious San Andres Road. Boasting a coveted location within close proximity to a primary school, college, and junior college, this expansive parcel offers an ideal setting for your future endeavours. Whether you're looking to build your dream home or...

## **BASIC FACTS**

**Date added:** 02/07/24 **Type:** Residential Land

**Status:** Active **Area:** 3.4 acres

**Agent:** Adolfo Rodriguez: Realtor/Land Consultant

- Access to educational facilities
- Access to Electricity
- Access to High Speed Internet
- Access to Phone Sevice
- access to school
- Access to supermarkets
- Access to Water Service
- Close proximity to town
- Family Friendly Community
- Natural Landscapes
- Peaceful Community